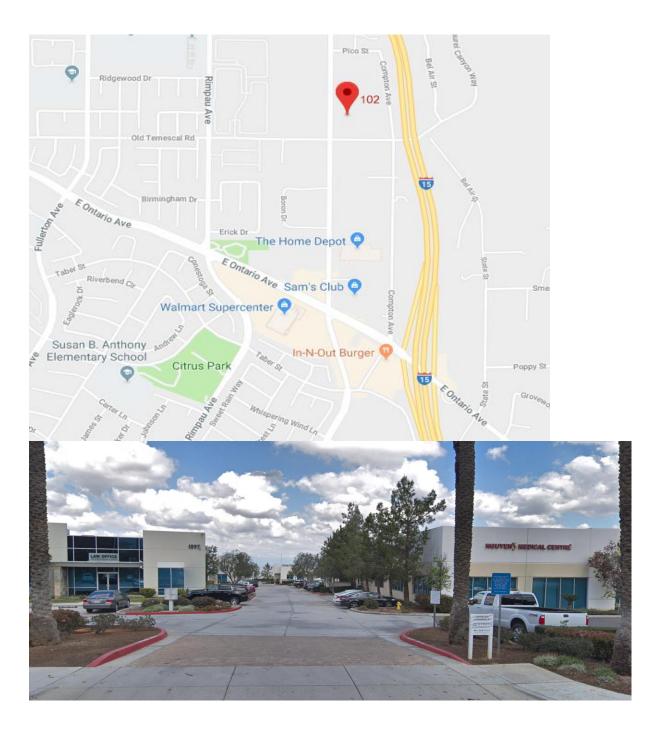

## 1881 California Ave. Suite 102

## 951-735-8806

**15 fwy south-** Exit on Onatrio Ave, turn right on Compton Ave, go straight until you reach the four way stop then turn left onto Old Temescal Rd. We will be on your right.

**15 fwy north-** Exit on Ontario Ave, turn left onto E Ontario Ave, then turn right onto Compton Ave after the traffic lights, go straight until you reach the four way stop then turn left onto Old Temescal Rd. We will be on your right.

(When driving on Old Temescal Rd look for the building # 1897, we are located in the back.)

**\*\*\***If you miss the turn onto Compton Ave, stay on E Ontario Ave and turn Right onto California Ave, at the four way stop make a right onto Old Temescal Rd, we will be on Left hand side.