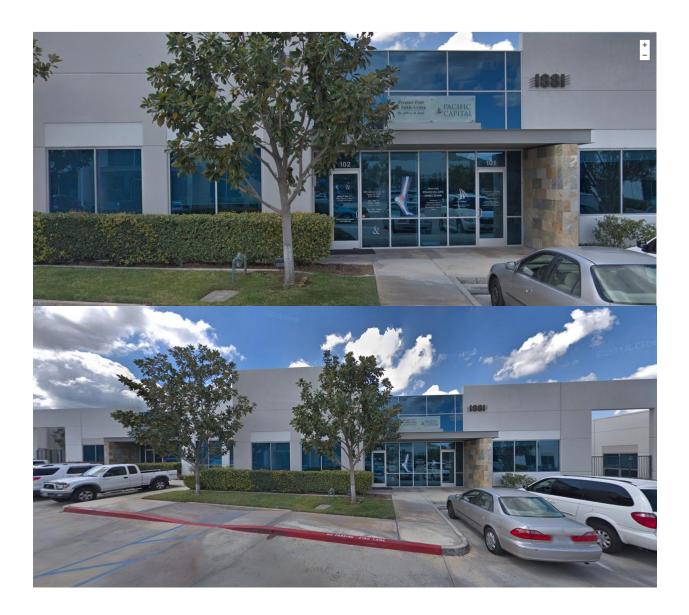

OT AND ANKLE (Prev. Premier Foot & Ankle)

## 1881 California Ave. Suite 102

## 951-735-8806

**15 fwy south-** Exit on Onatrio Ave, turn right on Compton Ave, go straight until you reach the four way stop then turn left onto Old Temescal Rd. We will be on your right.

**15 fwy north-** Exit on Ontario Ave, turn left onto E Ontario Ave, then turn right onto Compton Ave after the traffic lights, go straight until you reach the four way stop then turn left onto Old Temescal Rd. We will be on your right.

(When driving on Old Temescal Rd look for the building # 1897, we are located in the back.)

**\*\*\***If you miss the turn onto Compton Ave, stay on E Ontario Ave and turn Right onto California Ave, at the four way stop make a right onto Old Temescal Rd, we will be on Left hand side.