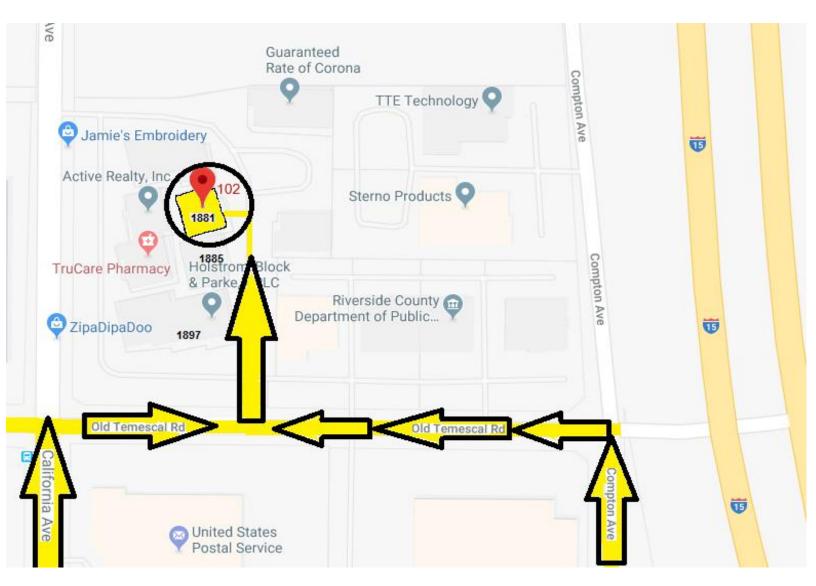

## 1881 California Ave. Suite 102

## 951-735-8806

**15 fwy south-** Exit on Onatrio Ave, turn right on Compton Ave, go straight until you reach the four way stop then turn left onto Old Temescal Rd. We will be on your right.

**15 fwy north-** Exit on Ontario Ave, turn left onto E Ontario Ave, then turn right onto Compton Ave after the traffic lights, go straight until you reach the four way stop then turn left onto Old Temescal Rd. We will be on your right.

(When driving on Old Temescal Rd look for the building # 1897, we are located in the back.)

**\*\*\***If you miss the turn onto Compton Ave, stay on E Ontario Ave and turn Right onto California Ave, at the four way stop make a right onto Old Temescal Rd, we will be on Left hand side.